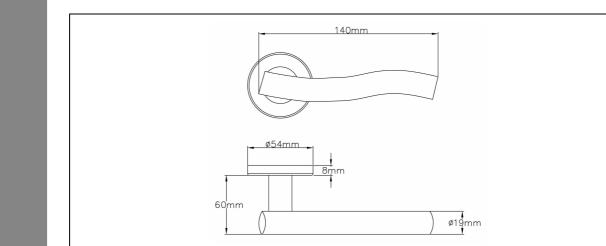

## Tubular Stainless Steel Door Furniture

• For wooden doors between 32-50mm thick

• Supplied with bolt-through fixings

Available in SS316 and SS304 stainless

• 19mm diameter handle

• Handle Length: 140mm

• Rose Diameter: 54mm

• Rose Projection: 8mm

accessories

• PB - PVD

• Handle Projection: 60mm

• SS - Satin Stainless Steel

PS - Polished Stainless Steel

• Please refer to separate page for

• Available as boxed or visi-packed